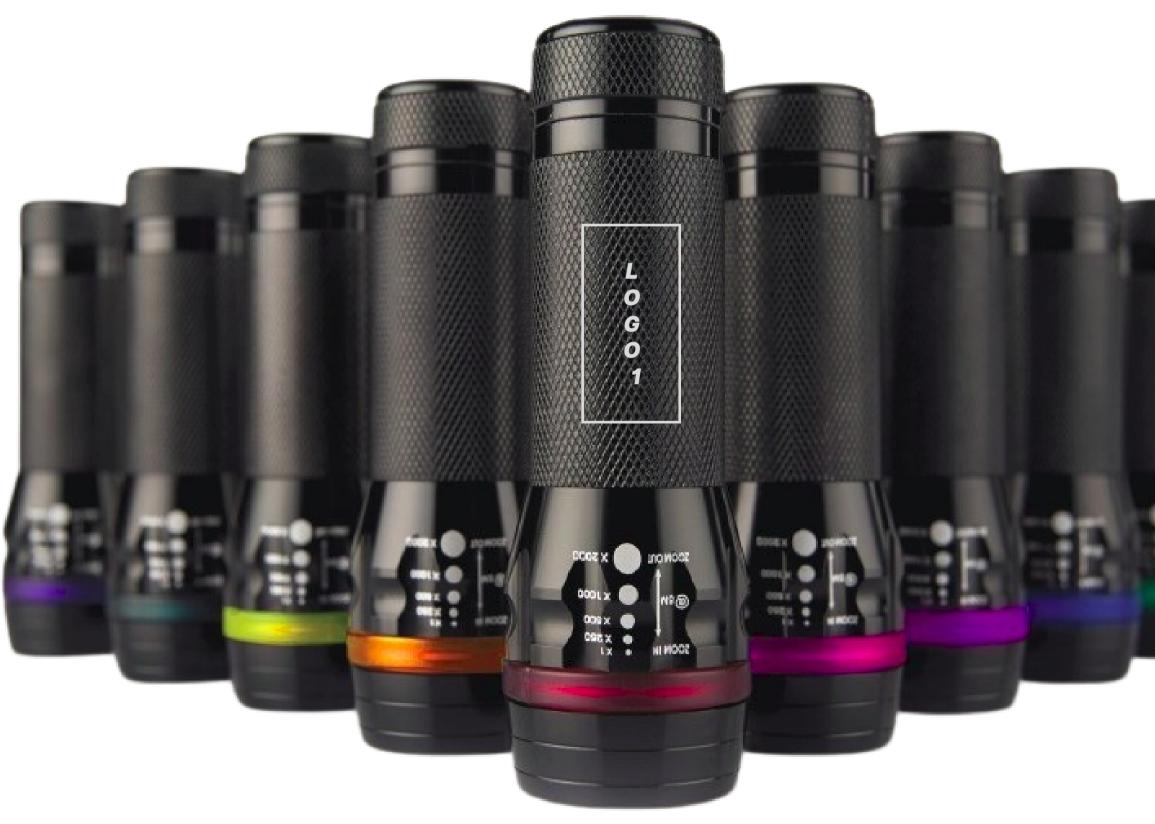

## STANDARD FOR MARKING / FLASHLIGHT COLORADO PRODUCT CODE: MT01

### LASER ENGRAVING (L3)

maximum marking size, logo 1 3,5 x 1,3 cm

### PREPARATION ROOM: visualization, machine settings.

The actual maximum print size depends on the proportions of the logotype.