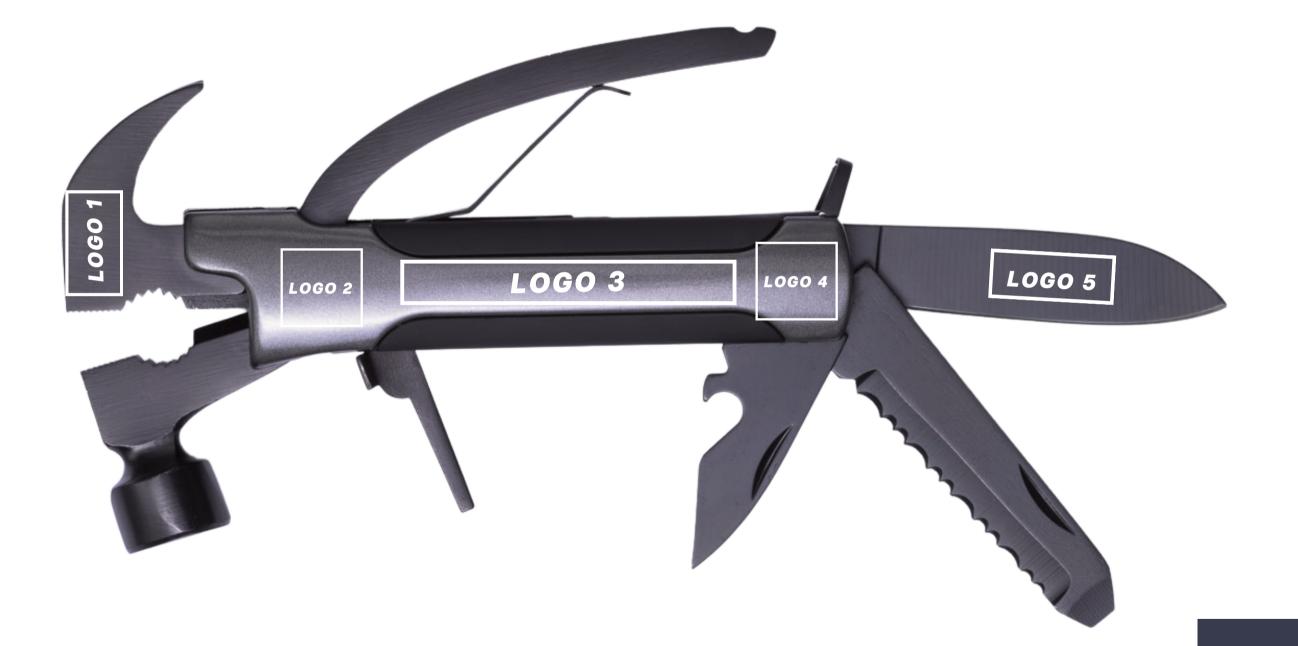

### PRODUCT CODE: MH02-BL

### LASER ENGRAVING (L3)

maximum marking size, logo 1 1,5 x 1 cm

maximum marking size, logo 2 1,8 x 1,8 cm

maximum marking size, logo 3 9 x 0,7 cm

maximum marking size, logo 4 1 x 1 cm

maximum marking size, logo 5 4,5 x 0,8 cm

PREPARATION ROOM: visualization, machine settings.

The actual maximum print size depends on the proportions of the logotype.